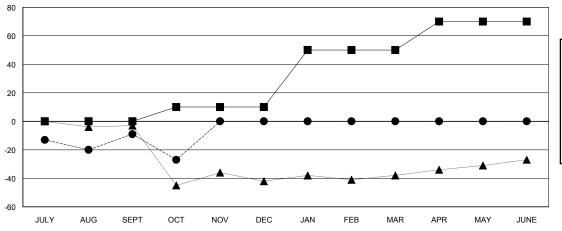

#### GOALS AND ACTUAL MEMBERS CUMULATIVE

| - ■ - MEMBER GROWTH NET GOAL      |  |
|-----------------------------------|--|
| - ● - MEMBER GROWTH ACTUAL        |  |
| - ▲ - LAST YEAR MEMBERSHIP ACTUAL |  |
|                                   |  |
|                                   |  |
|                                   |  |